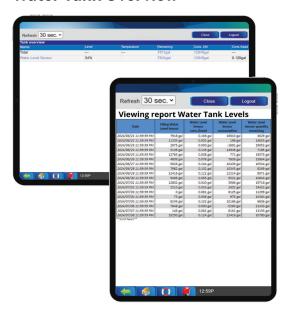

#### Remote access to data when connected to MAXIMUS Controller

Be ready to boost your daily agricultural efficiency!

Once the sensor is connected to the MAXIMUS controller, you can manage your manure, wastewater or water tanks in real time, and generate reports on liquid level, amount emptied, and remaining depth.

#### **Water Tank Overview**