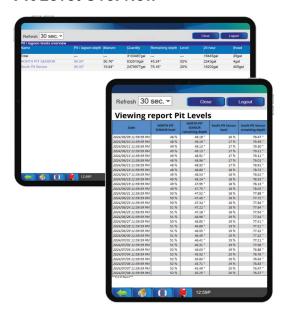

#### Remote access to data when connected to MAXIMUS Controller

Be ready to boost your daily agricultural efficiency!

Once the sensor is connected to the MAXIMUS controller, you can manage your manure, wastewater or water tanks in real time, and generate reports on liquid level, amount emptied, and remaining depth.

#### Pit Level Overview