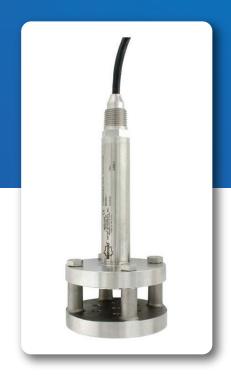

# **LIQUID LEVEL SENSOR**

Product number: 105-00006-8 MAT/10-MAT/12-MAT

# Stop trying to guess what the level of your pit or water tank is!

The advanced submersible level sensor measures the height of liquid above the position in the tank referenced to atmospheric pressure.

The transmitter has a pressure-sensitive part inside a strong stainless-steel case, making it ideal for use in conditions like wastewater and harsh environments.

#### **Features**

- Can be used for wastewater tanks, water tanks, manure pits, cisterns, and more.
- Features a robust cage with large diameter 316 stainless steel diaphragm seal that is non-clogging and damage resistant to floating solids.
- Eliminates particulate or water droplets from entering the transducer using maintenance-free filter.
- Uses dual arrestor technology for lightning and surge protection.
- 1-year warranty