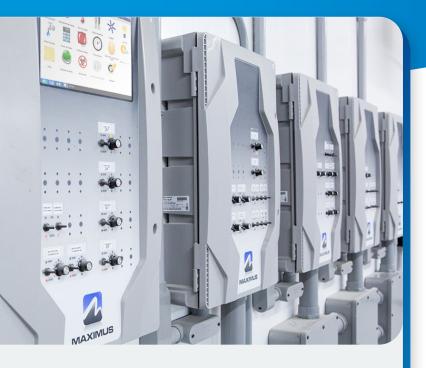

# For Birds Hitting Above Their Weight

Maximize the potential of your poultry houses with highly accurate scales!

Connected to the **MAXIMUS** Controller, our scales provide precise real-time weight measurements, which let you effectively manage your flock's development and have a significant impact on your farm's financial success.

### **MAXIMUS** Scales

Every scale we offer is designed for exceptional accuracy using high-quality load cells. Designed for compatibility with most systems, they are easy to install (hardware included) and easy to remove during cleaning. All scales come with a one-year warranty\*.