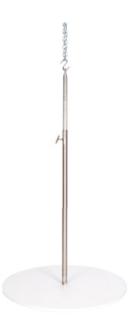

#### **Bird Scale**

310-0000

- Ideal for breeder and broiler production.
- Designed with a 23-inch diameter high-density polyethylene (HDPE) platform to maximize the number of weighing.
- Capable of weighing birds up to 45.3 kg (100 lb.)
- Precise and easy adjustments thanks to its telescopic stainless-steel rod (includes a hand locking mechanism).