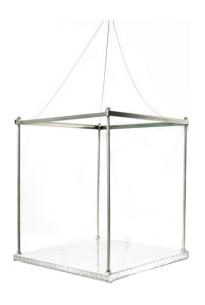

## **Turkey Scale**

3310-00012

- Designed with a 31 1/4" square high-density polyethylene platform with four stainless steel rods at corners to maximize the number of weighing.
- Capable of weighing birds up to 90.6 kg (200 lb.).