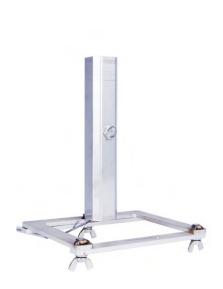

#### Perch Scale

310-00004

- Used in commercial layer and pullet farms (enriched or standard cage systems).
- · Made entirely of stainless steel to withstand the worst conditions.
- Capable of weighing birds up to 250 kg (551 lb.)